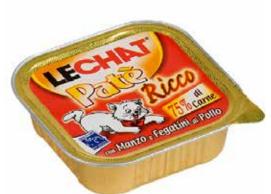

# PATÉ WITH BEEF AND CHICKEN LIVERS

Softy paté with beef and chicken livers created thinking to our pets. Steam cooked using only the best raw materials, this is one of the products leader in Monge, since ever.

Pack size 100 g