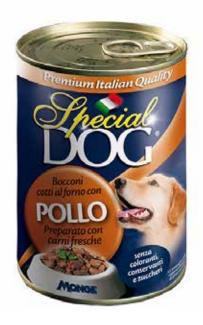

# CHUNKS WITH CHICKEN

Premium chunks with chicken, cooked in oven, for all breeds adult dogs, ideal for daily diet. Improved quality with high quality meat. Sugar free.

Pack sizes 400 g - 720 g - 1275 g