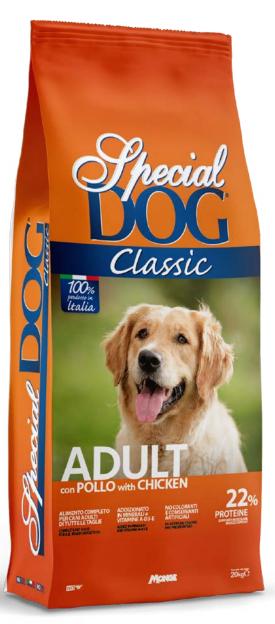

## SPECIAL DOG CLASSIC Complete pet food for adult dogs

Special Dog Classic is a complete and balanced pet food for adult dogs. The tasty formulation with chicken is added in vitamins A-D3-E for the general wellness. The formulation is also enriched with essential minerals for a balanced nutrition to support the physiological body functions. Without artificial colours and preservatives. A complete pet food specially studied for the daily diet of adult dogs that carry out normal physical activity.

**COMPOSITION:** Cereals, meat and animal derivates (chicken min. 4%), oils and fats, derivates of vegetable origin, minerals.

**ANALYTICAL CONSTITUENTS:** Crude protein 22%, Crude fibres 3,5%, Crude fat 10%, Crude ash 9%.