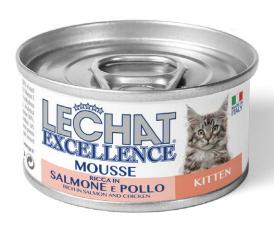

# MOUSSE • KITTEN RICHIN SALMON and CHICKEN

**Le Chat Excellence** Mousse Cat Rich in Salmon and Chicken is a complete pet food for kittens. This soft and delicate mix enhances product's palatability. The recipe is formulated with salmon oil, natural source of Omega-3 fatty acids to support brain development. No dyes and preservatives added.