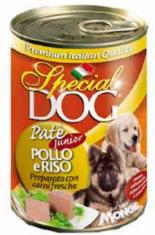

# PATÉ WITH CHICKEN AND RICE PUPPY & JUNIOR

Paté premium in alutrays with chicken and rice, ideal for daily diet of all breeds puppies. Steam cooked, without preservatives and added sugar.

### COMPOSITION

Meat and meat-by-products 80% (of which chicken 20%), cereals (rice 4,2%), minerals, vitamins.

#### **ANALYTICAL CONSTITUENTS**

Moisture 80%, Raw Proteins 8%, Raw Fats 6%, Raw Fibres 0,5%, Raw Ashes 1,8%.

#### **TECHNOLOGICAL ADDITIVES**

Densifiers and jellifying agents.

#### **NUTRITIONAL ADDITIVES**

Vit. A 2500 U.I./Kg, Vit. D3 250 U.I./Kg, Vit. E (alpha-tocopherol 91%), 10 mg/Kg.

#### **RECOMMENDED DAILY RATION**

For a small size dog feed 400 grams of product for every meal. To be served at room temperature, or warmed. Keep in refrigerator after opening. Do not give the product too cold. Always leave fresh and clean water available to the animal.